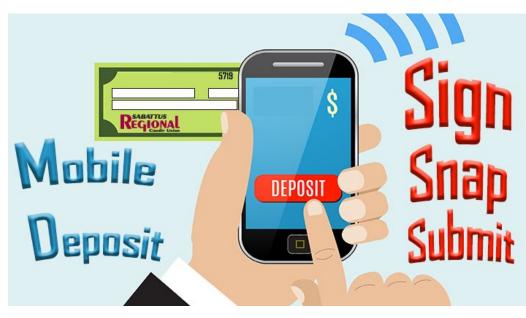

## Important Notice

Our mobile deposit now has a restrictive endorsement needed to deposit your check. When signing the back and before your submit, please use one of these endorsements: 1, For Mobile Deposit Only MERHO FCU or 2, Mobile Deposit MERHO FCU