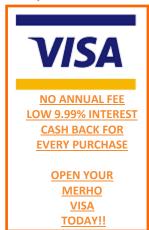

Make sure your college student isn't stressed out over CASH! Set them up with their own debit card, a re-loadable travel VISA or a student VISA, so the only thing they have to worry about is passing that next test.