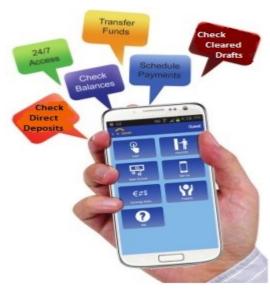

We strive to be there for you - our members, when you need us, but sometimes the office is closed or the phone is ringing off the hook..... Don't forget that you can access your account 24/7 even when you can't reach us. Call one of our offices (535-3116 or 266-3076), and sign up for Home Banking, Mobile Banking or use our Audio Response system (535-5807), to complete transfers, check balances, and many other things, all on your own.